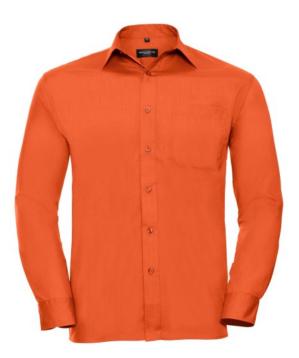

# RUSSELL POLYCOTTON EASY CARE POPLIN MEN'S LONG SLEEVE SHIRT

#### Specification

RUSSELL men's long sleeve shirt POLYCOTTON EASY CARE POPLIN.Elegant and versatile material.Classic, two buttons on cuff.35% Poplin cotton / 65% polyester, 110/105 g / m2.Laundry at 50 degrees.EASY CARE -dry quickly , easy to iron white XS Orng 19.5 / 49/50